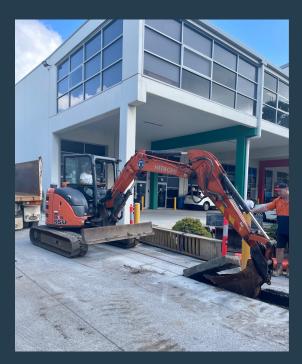

## The Delivery

The Glenco team located the existing services to ensure that no other services were disrupted during this work. The existing concrete driveway was saw cut, broken up and removed for trenches to be dug for the new conduit to be laid. A depth of 600mm trenching was dug out, 80 metres of 250mm conduit was laid, along with the installation of 3 new electrical pits. Brand new cable was installed into the conduit, trenches re filled, compacted and set with new concrete.