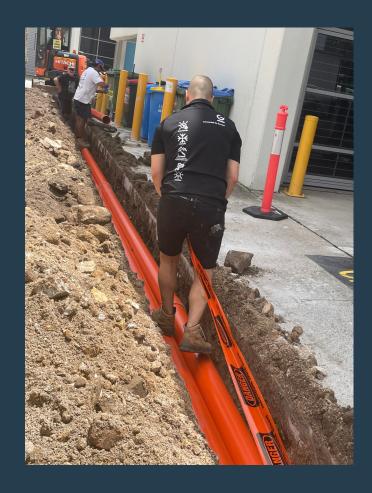

## The Delivery

The Glenco team located the existing services to ensure that no other services were disrupted during this work. The existing concrete driveway was saw cut, broken up and removed for trenches to be dug for the new conduit to be laid. A depth of 600mm trenching was dug out, 80 metres of 250mm conduit was laid, along with the installation of 3 new electrical pits. Brand new cable was installed into the conduit, trenches re filled, compacted and set with new concrete.