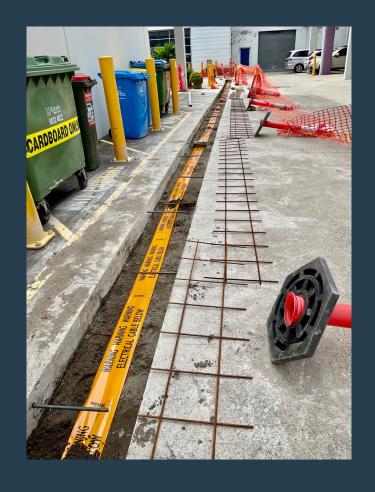

## The Delivery

The Glenco team located the existing services to ensure that no other services were disrupted during this work. The existing concrete driveway was saw cut, broken up and removed for trenches to be dug for the new conduit to be laid. A depth of 600mm trenching was dug out, 80 metres of 250mm conduit was laid, along with the installation of 3 new electrical pits. Brand new cable was installed into the conduit, trenches re filled, compacted and set with new concrete.